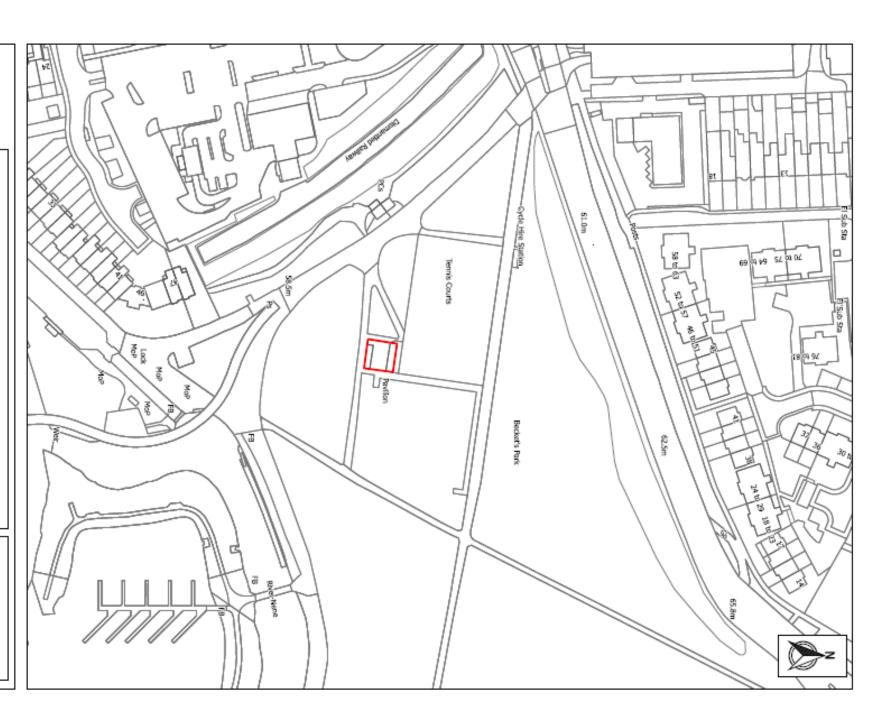

## Annex 2 –

| Description of Property: | Beckets Park Pavilion (Café and Booking Office)                                                               | Comments - | The Council has received many expressions of interest. A marketing process will be required to advertise the Pavilion. |
|--------------------------|---------------------------------------------------------------------------------------------------------------|------------|------------------------------------------------------------------------------------------------------------------------|
| UARN                     | 60418                                                                                                         |            | ·                                                                                                                      |
| Address                  | Bedford Road NN1 5NH                                                                                          |            |                                                                                                                        |
| Current Use              | Café & Booking Office (Vacant)                                                                                |            |                                                                                                                        |
| Planning Policy          | Emerging Policy (NLPP2) - Policy 24 -<br>Parks and Gardens                                                    |            |                                                                                                                        |
| Tenants                  | Mostly vacant however a small area is sued for the storage of grounds maintenance equipment.                  |            |                                                                                                                        |
| Recommendations          | Transfer the site to a suitable and quality community organisation under the terms within the cabinet report. |            |                                                                                                                        |

## **Becket's Park Pavilion**

© Crown copyright and database rights 2019 Ordnance Survey licence no. 100019655

Date

18-05-2020

1:1,250

Drawn by: 5